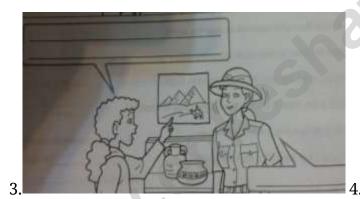

and check.(4)







#### B.Look and write.(4.5)

Digest until host rude exist letters common since

- 1.There are 26 .....in the English alphabet.
- 2. Many different languages .....in the world.
- 3. There are 2 hours .....the film starts.
- 4. After we eat food, we .....it in our stomach.
- 5. Jack is the ......of the party. The party is at his home.
- 6.It is .....to speak loudly with father and mother.

c.Look AND write.(3)

1.Same=

2.host=

3.wedding party=

4.come=

- D.Underline the mistake. Then write the sentence. (4.5)
- 1.The family quick made a big fire.
- 2.hannah was busy talked to captain.
- 3.what city has you been to?
- 4.The family finally finded celine.

### 5.celine was confusing.

# 6.DO you know anyone who acts as strange as she does?

### E.Look and write.(4)









## F.True or false?(4)

- 1. There are living languages so there must be dead languages too.
- 2.English has only 22 lettere=s in its alphabet.
- 3.A funeral is for burying a dead person.
- 4. You should wear shoes inside a home in many countries in asia.

G.fill the blanks.(3)

1.R\_b 2.obs\_\_\_\_ 3.cro\_\_ed 4.for\_\_rd

H.write summary of chapter 4.