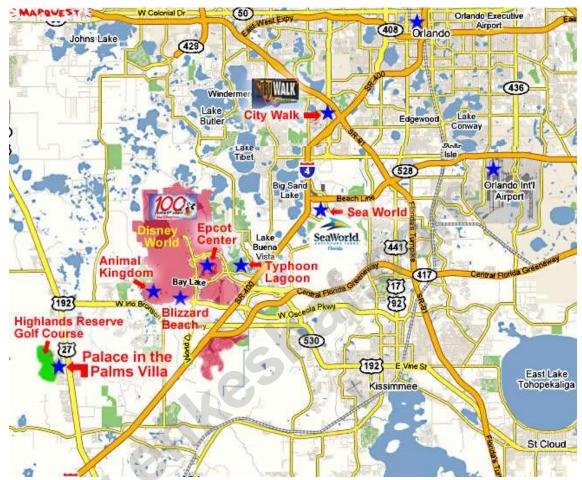

You are at Highland Reserve Golf Course, and you need to get to City walk; How do you get there?

You're at St. Cloud, and you need to get to Animal Kingdom; How do you get there?

You're at Orlando Excutive Airport, and you need to get to Sea world; How do you get there?