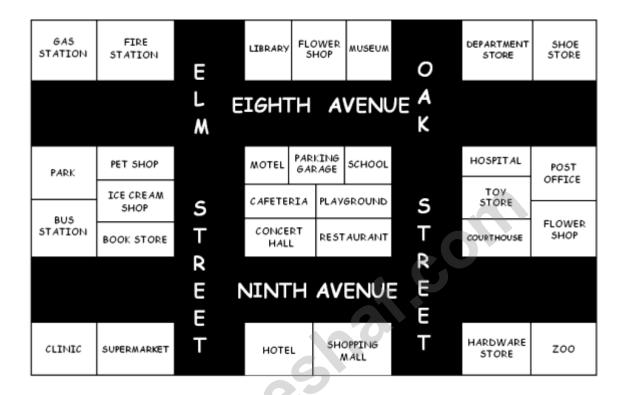

## HOW DO I GET THERE?

Mr. and Mrs. Lee are very busy today. They want to go to several places with their children, but they don't know the city very well.

1. They're at the shopping mall, and they want to take their children to the toy store to buy them a new toy. Tell them how to get there.

<u>Walk along</u> Ninth Avenue to Oak Street and <u>turn left</u>. <u>Walk up</u> Oak Street and you'll see the toy store <u>on the right</u>, <u>across from</u> the playground.

| 2 | . They're at the Toy store, and now they want to take their children to the pet shop |
|---|--------------------------------------------------------------------------------------|
|   | to buy them a dog.                                                                   |
|   | Oak Street to Eighth Avenue and                                                      |
|   | Eighth Avenue and you'll see the pet shop                                            |
|   | , the fire station                                                                   |
| 3 | . They're at the pet shop, and they want to go to the restaurant to eat something.   |
|   |                                                                                      |
|   |                                                                                      |
|   |                                                                                      |
|   |                                                                                      |

4. They're at the restaurant and they want to relax in the park.

| 5.  | They're in the park and now they want to take their children to see the animals in the zoo.      |
|-----|--------------------------------------------------------------------------------------------------|
|     |                                                                                                  |
| 6.  | From the Zoo they want to see more work of art at the museum.                                    |
|     |                                                                                                  |
| 7.  | Now they decide to go to the Bookstore to buys some novels for grandma.                          |
|     |                                                                                                  |
|     |                                                                                                  |
| 8.  | They also want to buy some flowers for Grandma's Birthday, tomorrow.                             |
|     |                                                                                                  |
|     |                                                                                                  |
| 9.  | They wish to have some ice cream, before they head of home.                                      |
|     |                                                                                                  |
| . 1 |                                                                                                  |
| 10. | They had a wonderful day, and now it's time to go home. Tell them how to get to the bus station. |
|     |                                                                                                  |