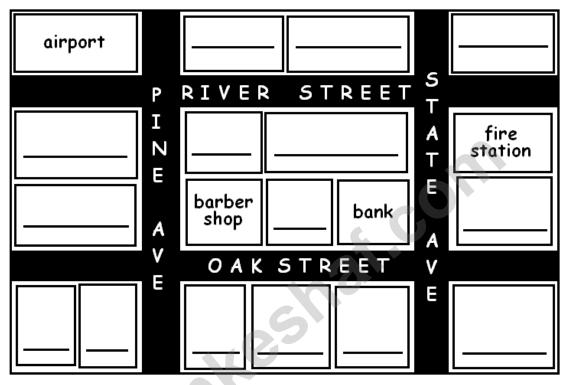

## AROUND THE CITY

There's a bakery between the barber shop and the bank.

There's a department store across from the airport.

There's a park behind the barber shop.

There's a drug store on River St. across from the park.

There's a library next to the drug store.

There's a train station around the corner form the department store.

There's a clinic across form the train station.

There's a library next to the clinic.

There's a restaurant on Oak St. across from the barber shop.

There's a supermarket between the restaurant and the hotel.

There's a Laundromat next to the park.

There's a post office a cross form the fire station.

There's a hotel around the corner from the fire station.

There's a movie theater across from the hotel.