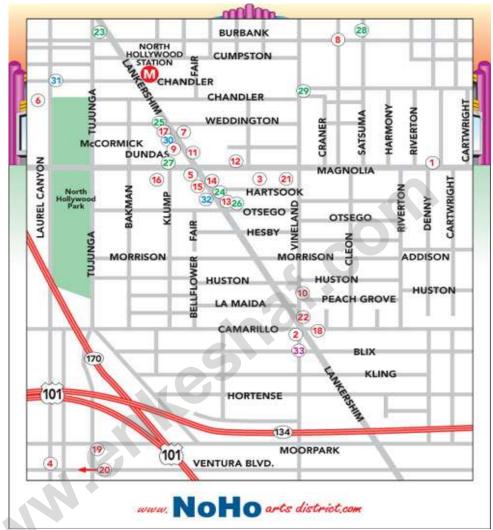

You are at point 1, and you need to get to point 28; How do you get there?

| You're at point 33, and you need to get to point 12; How do you get t | here? |
|-----------------------------------------------------------------------|-------|
|                                                                       |       |
| You're at point 4, and you need to get to point 8; How do you get the | re?   |