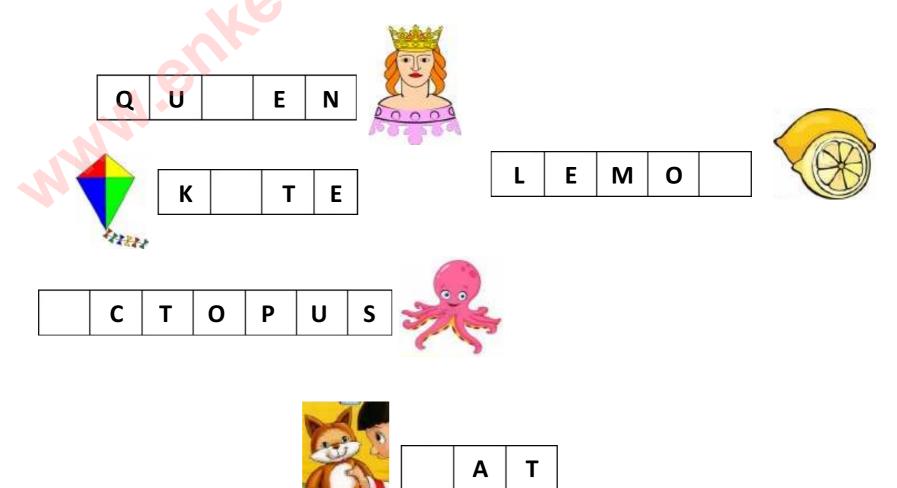

## II. LISTENING (10 POINTS)

1. Listen and circle (4 pts)

2. Listen and circle (2 pts)

3. Listen and colour the clothes (4 pts)

2. Look at Exercise 1. Read and write the missing letters (5 pts)