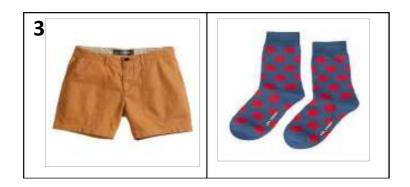

## II. LISTENING (10 POINTS)

1. Listen and circle (4 pts)

2. Listen and circle (2 pts)

3. Listen and colour the clothes (4 pts)

2. Look at Exercise 1. Read and write the missing letters (5 pts)