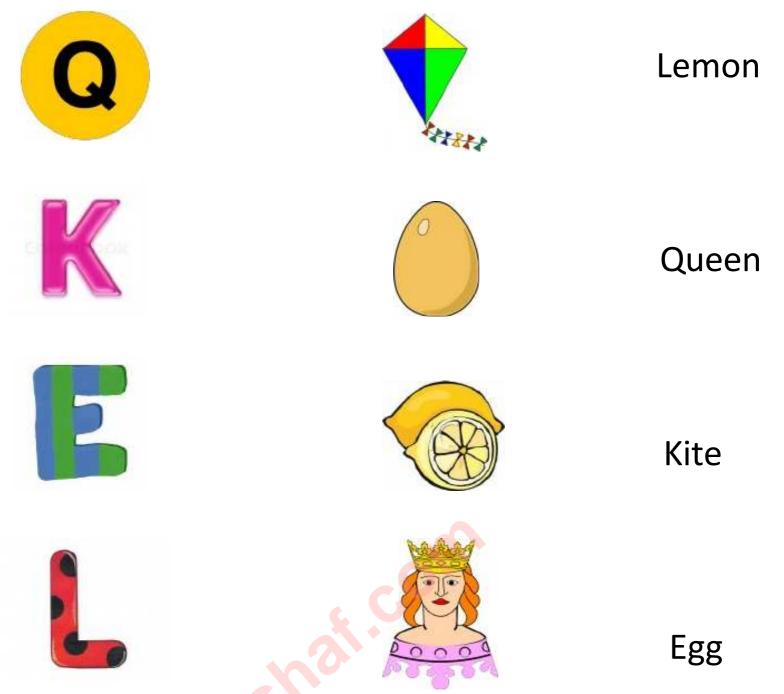

Teacher's signature:

- Hello! What's your name?
- How are you?
- How old are you? (0.5 pts)
- What color is it/ are they? (Teacher points to real things in the class) (0.5 pts)

| 2. What letter is<br>this?<br>(1.5pts) |                                                                                                                                                                                                                                                                                                                                                                                                                                                                                                                                                                                                                                                                                                                                                                                                                                                                                                                                                                                                                                                                                                                                                                                                                                                                                                                                                                                                                                                                                                                                                                                                                                                                                                                                                                                                                                                                                                                                                                                                                                                                                                                                |    |                                           |  |  |  |
|----------------------------------------|--------------------------------------------------------------------------------------------------------------------------------------------------------------------------------------------------------------------------------------------------------------------------------------------------------------------------------------------------------------------------------------------------------------------------------------------------------------------------------------------------------------------------------------------------------------------------------------------------------------------------------------------------------------------------------------------------------------------------------------------------------------------------------------------------------------------------------------------------------------------------------------------------------------------------------------------------------------------------------------------------------------------------------------------------------------------------------------------------------------------------------------------------------------------------------------------------------------------------------------------------------------------------------------------------------------------------------------------------------------------------------------------------------------------------------------------------------------------------------------------------------------------------------------------------------------------------------------------------------------------------------------------------------------------------------------------------------------------------------------------------------------------------------------------------------------------------------------------------------------------------------------------------------------------------------------------------------------------------------------------------------------------------------------------------------------------------------------------------------------------------------|----|-------------------------------------------|--|--|--|
| 3. Who's this?<br>(1.5 pts)            |                                                                                                                                                                                                                                                                                                                                                                                                                                                                                                                                                                                                                                                                                                                                                                                                                                                                                                                                                                                                                                                                                                                                                                                                                                                                                                                                                                                                                                                                                                                                                                                                                                                                                                                                                                                                                                                                                                                                                                                                                                                                                                                                | C. | te le |  |  |  |
| 4. Is it a/an?<br>(1.5 pts)            | and the second s |    |                                           |  |  |  |
| 5. How many?<br>(1.5 pts)              |                                                                                                                                                                                                                                                                                                                                                                                                                                                                                                                                                                                                                                                                                                                                                                                                                                                                                                                                                                                                                                                                                                                                                                                                                                                                                                                                                                                                                                                                                                                                                                                                                                                                                                                                                                                                                                                                                                                                                                                                                                                                                                                                |    |                                           |  |  |  |
|                                        |                                                                                                                                                                                                                                                                                                                                                                                                                                                                                                                                                                                                                                                                                                                                                                                                                                                                                                                                                                                                                                                                                                                                                                                                                                                                                                                                                                                                                                                                                                                                                                                                                                                                                                                                                                                                                                                                                                                                                                                                                                                                                                                                |    |                                           |  |  |  |