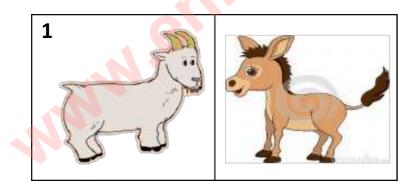

## II. LISTENING (10 POINTS)

1. Listen and circle (4 pts)

2. Listen and circle (2 pts)

3. Listen and colour the clothes (4 pts)

2. Look at Exercise 1. Read and write the missing letters (5 pts)